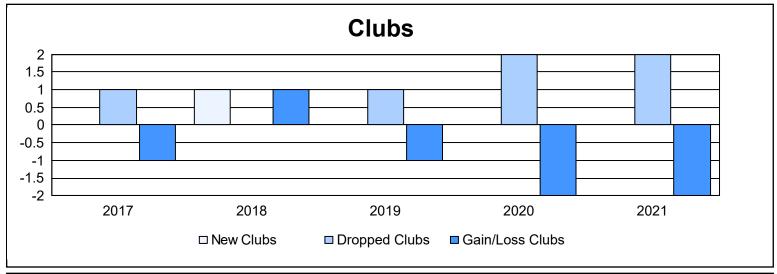

District LD 9 As of June 2021 Cumulative

| Year      | New<br>Clubs | Dropped<br>Clubs | Gain/<br>Loss<br>Clubs | New<br>Members | Charter<br>Members | Reinstate<br>Members | Transfer<br>Members | Total<br>Member<br>Added | Total<br>Members<br>Dropped | Gain/<br>Loss<br>Members |
|-----------|--------------|------------------|------------------------|----------------|--------------------|----------------------|---------------------|--------------------------|-----------------------------|--------------------------|
| 2016-2017 | 0            | 1                | -1                     | 204            | 1                  | 3                    | 2                   | 210                      | 207                         | 3                        |
| 2017-2018 | 1            | 0                | 1                      | 157            | 28                 | 6                    | 6                   | 197                      | 190                         | 7                        |
| 2018-2019 | 0            | 1                | -1                     | 165            | 1                  | 2                    | 4                   | 172                      | 178                         | -6                       |
| 2019-2020 | 0            | 2                | -2                     | 80             | 0                  | 6                    | 0                   | 86                       | 200                         | -114                     |
| 2020-2021 | 0            | 2                | -2                     | 71             | 0                  | 6                    | 4                   | 81                       | 218                         | -137                     |
| Average   | 0            | 1                | -1                     | 135            | 6                  | 5                    | 3                   | 149                      | 199                         | -49                      |