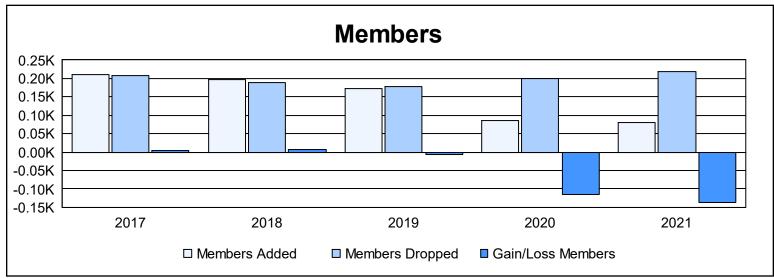

District LD 9 As of June 2021 Cumulative

| Year      | New<br>Clubs | Dropped<br>Clubs | Gain/<br>Loss<br>Clubs | New<br>Members | Charter<br>Members | Reinstate<br>Members | Transfer<br>Members | Total<br>Member<br>Added | Total<br>Members<br>Dropped | Gain/<br>Loss<br>Members |
|-----------|--------------|------------------|------------------------|----------------|--------------------|----------------------|---------------------|--------------------------|-----------------------------|--------------------------|
| 2016-2017 | 0            | 1                | -1                     | 204            | 1                  | 3                    | 2                   | 210                      | 207                         | 3                        |
| 2017-2018 | 1            | 0                | 1                      | 157            | 28                 | 6                    | 6                   | 197                      | 190                         | 7                        |
| 2018-2019 | 0            | 1                | -1                     | 165            | 1                  | 2                    | 4                   | 172                      | 178                         | -6                       |
| 2019-2020 | 0            | 2                | -2                     | 80             | 0                  | 6                    | 0                   | 86                       | 200                         | -114                     |
| 2020-2021 | 0            | 2                | -2                     | 71             | 0                  | 6                    | 4                   | 81                       | 218                         | -137                     |
| Average   | 0            | 1                | -1                     | 135            | 6                  | 5                    | 3                   | 149                      | 199                         | -49                      |